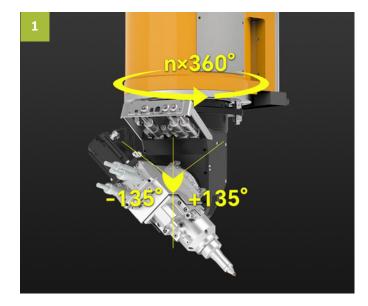

#### Characteristics

5-axis CNC system

Lightweight, high-strength cast-aluminum crossbeam

High precision flexible cutting

High grantry type structure design