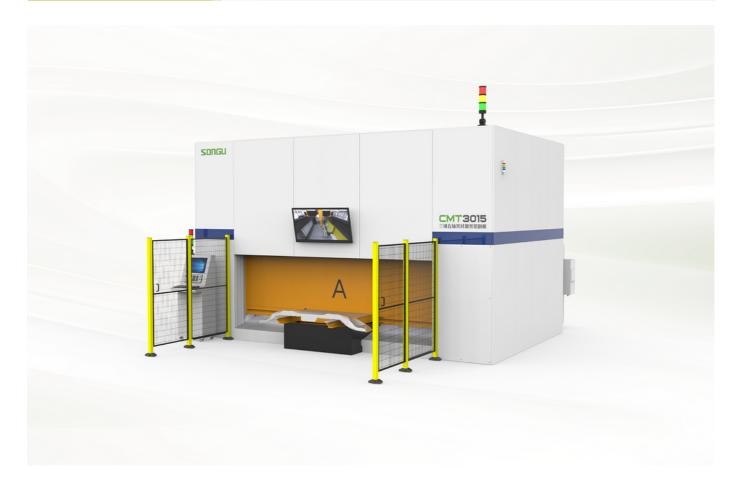

#### Characteristics

5-axis CNC system

Lightweight, high-strength cast-aluminum crossbeam

High precision flexible cutting

High grantry type structure design