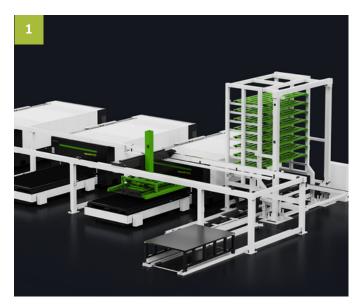

## Characteristics

Laser cutting with intelligent load, upload and storage system

Customizable multi-layer storage

BECKHOFF
Motion control systems

No manual lifting and guarding required