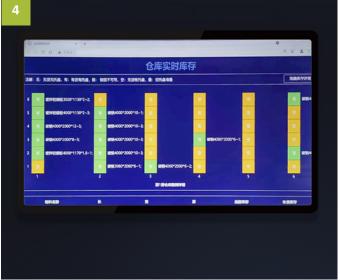

## Customer benefits

- Songu laser cutting machine is equipped with Hystore series automatic loading and unloading and storage systems which are controlled through the software to realize an unattended automated intelligent laser cutting production;
- With independent research and development integrated flexible production system, it can meet the management needs of modern manufacturing enterprises for processing automation, production flexibility n and manufacturing intelligence;
- Multi-level storage unit, the number of storage floors can be customized according to user needs, greatly increasing the utilization rate of the site;
- Adopting modular design, fit can realize the linkage loading and unloading of single machine and multiple machines;
- EtherCAT bus communication, seamlessly docking with the intelligent factory MES system, to create a digital intelligence production workshop.

## Characteristics

Laser cutting with intelligent load, upload and storage system

Customizable multi-layer storage

BECKHOFF
Motion control systems

No manual lifting and guarding required