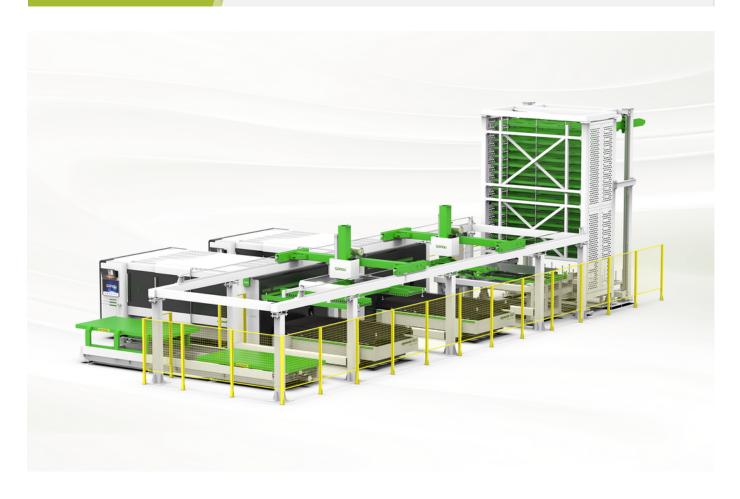

## **HyStore SERIES**

## LASER CUTTING SYSTEM AND INTELLIGENT STORGE SYSTEM

## Characteristics

Laser cutting with intelligent load, upload and storage system

Customizable multi-layer storage

BECKHOFF
Motion control systems

No manual lifting and guarding required