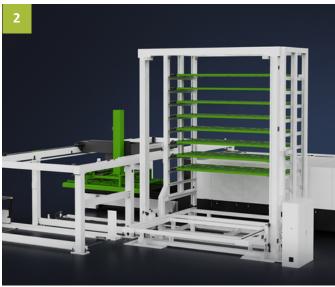

## Customer benefits

- Songu laser cutting machine is equipped with Hystore series automatic loading and unloading and storage systems which are controlled through the software to realize an unattended automated intelligent laser cutting production;
- With independent research and development integrated flexible production system, it can meet the management needs of modern manufacturing enterprises for processing automation, production flexibility n and manufacturing intelligence;
- Multi-level storage unit, the number of storage floors can be customized according to user needs, greatly increasing the utilization rate of the site;
- Adopting modular design, fit can realize the linkage loading and unloading of single machine and multiple machines;
- EtherCAT bus communication, seamlessly docking with the intelligent factory MES system, to create a digital intelligence production workshop.